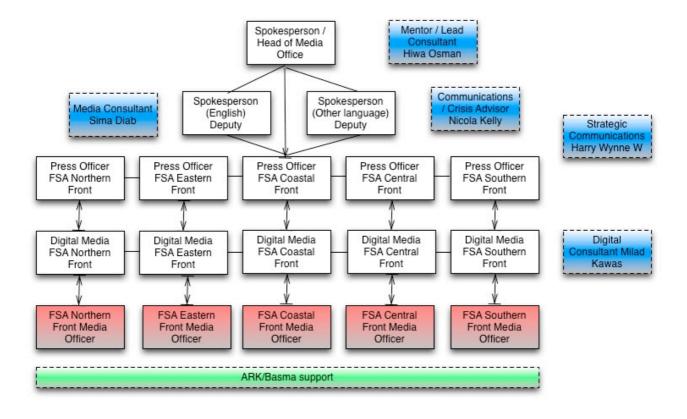

**Figure 7:** Project Organagram. Core project team advisor posts are shown in blue. Core SMC Media Office in white and FSA Media Officers in red.