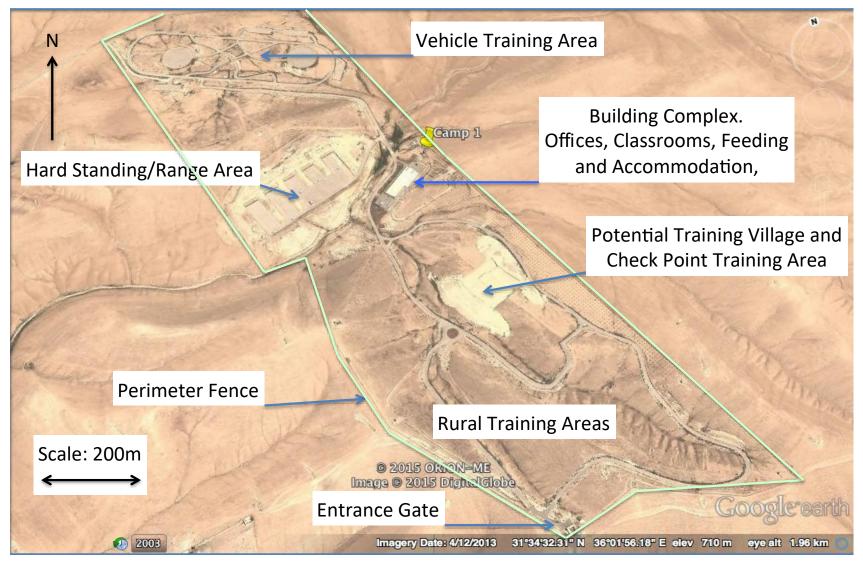

## TRAINING SITE - CAMP ONE

- The training site is approximately 600 acres enclosed by perimeter fencing. It is approximately 45 minutes drive from the capital city. It has accommodation for up to 175 trainees at any one time.
- Our partners are able to facilitate the provision of the following items for training purposes, including daily transport to the site. Further equipment may be available in the future subject to partner agreement: