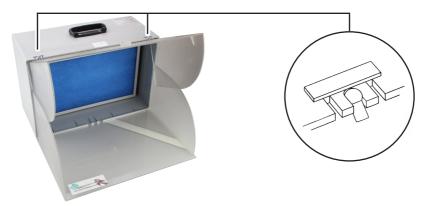

#### **Contents**

- 1 x Spray Booth
- 1 x Filter
- 1 x Extractor Hose
- 1 x Extractor End Piece
- 1 x Turntable

#### **Features**

- Portable fold away design
- Independent fan and lighting control
- Retractable mains lead
- Easy change filter
- 2.5m Retractable ventilation hose
- Turntable
- Carry handle
- LRF Support (Little Rubber Feet)

### Parts