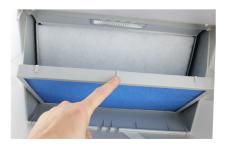

# Changing the Filter

The spray booth is provided with a filter already installed but you will need to change this later on through a fair amount of use.

To do this press down on the filter housing inside the booth, unclip the tabs and pull it towards you.

You will see two filters, the blue one the main filter and a white thinner secondary filter to protect the working parts. Remove the blue filter and dispose of it safely depending on the chemicals used with it and replace a new filter within the frame.

Place the frame on the bottom edge at the read mesh and lift the frame up till the tabs click into place.

Replacement filters are available from our website.