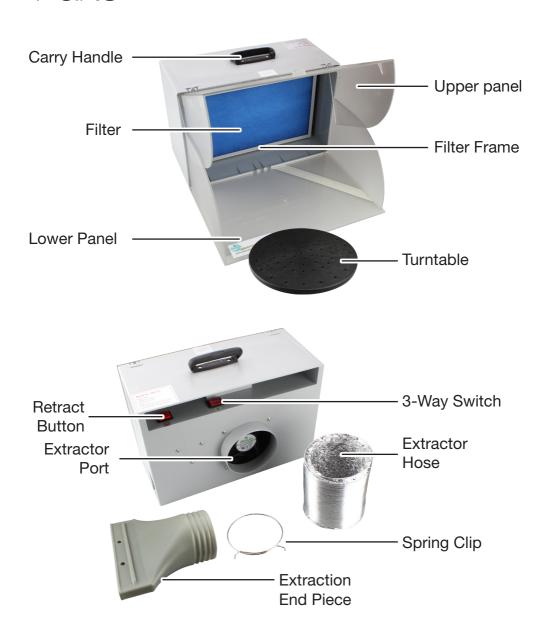

### Parts

### **Setting Up You Spray Booth**

First you will need to attach the extractor hose.

Place the spring clip over the end of the extractor hose.

Then place the hose over the extractor port on the back of the spray booth and release the spring clip to hold the hose in place.

#### After Sales Support

To fit the extraction end piece, pinch at least three loops together and stretch the next few loops taught.

Slide the hose over the end of the extractor end piece.

Once the hose is securely fitted into place you will need to open the the spray area. To do this lower the bottom panel into position first.

Next raise the upper panel into position and lock it into position.

Make sure the clips lock fully into place to hold the upper panel up.

Now the panels are securely in place you can now access the mains lead stored in the bottom right side panel.

### The Turntable

The turntable supplied with the spray booth is independent from the booth itself, you can use it in conjunction with the spray booth or as a workstation. The turntable a is 360° free rotating platform.

# Storing the Booth

After you have finished with the unit press the switch located on the back to the 'Off' position. Disconnect the mains lead from the mains outlet. Press the cable retraction button located on the back of the unit.

# Changing the Filter

The spray booth is provided with a filter already installed but you will need to change this later on through a fair amount of use.

To do this press down on the filter housing inside the booth, unclip the tabs and pull it towards you.