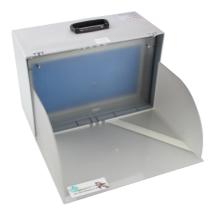

#### **Contents**

- 1 x Spray Booth
- 1 x Filter
- 1 x Extractor Hose
- 1 x Extractor End Piece
- 1 x Turntable

# Specifications

Power: 25W
Airflow: 3m³/min
Noise: 45dB

Deployed Dimensions: 405mm x 475mm x 335mm
Stored Dimensions: 405mm x 215mm x 290mm

Net Weight: 5KgHose Length: 2.5m