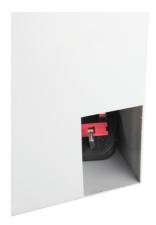

Next raise the upper panel into position and lock it into position.

Make sure the clips lock fully into place to hold the upper panel up.

Now the panels are securely in place you can now access the mains lead stored in the bottom right side panel.

Pull the plug to extend the mains cable (up to 1.3m) and connect it to the mains outlet point.

You have two option when using the spray booth, 'fan only' and 'fan and light'. The 3 way switch is located on the back on the spray booth.