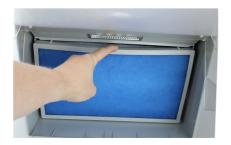

# Changing the Filter

The spray booth is provided with a filter already installed but you will need to change this later on through a fair amount of use.

To do this press down on the filter housing inside the booth, unclip the tabs and pull it towards you.

You will see two filters, the blue one the main filter and a white thinner secondary filter to protect the working parts. Remove the blue filter and dispose of it safely depending on the chemicals used with it and replace a new filter within the frame.

Place the frame on the bottom edge at the read mesh and lift the frame up till the tabs click into place.

Replacement filters are available from our website.