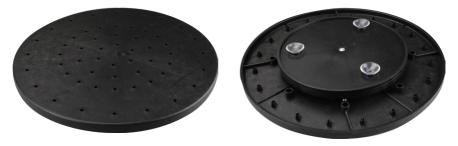

### The Turntable

The turntable supplied with the spray booth is independent from the booth itself, you can use it in conjunction with the spray booth or as a workstation. The turntable a is 360° free rotating platform.

You can secure the position of the turntable with the sucker feet to most surfaces.