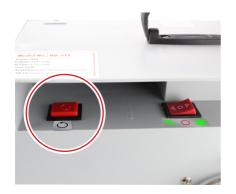

Pull the plug to extend the mains cable (up to 1.3m) and connect it to the mains outlet point.

You have two option when using the spray booth, 'fan only' and 'fan and light'. The 3 way switch is located on the back on the spray booth.

Fan & Light

Off

Fan only

Press the switch for the required function.