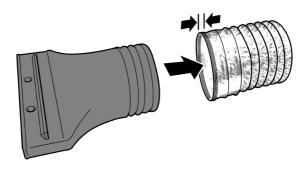

#### After Sales Support

To fit the extraction end piece, pinch at least three loops together and stretch the next few loops taught.

Slide the hose over the end of the extractor end piece.

Once the hose is securely fitted into place you will need to open the the spray area. To do this lower the bottom panel into position first.