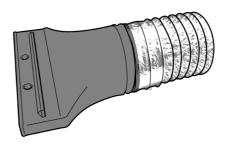

#### **Contents**

- 1 x Spray Booth
- 1 x Filter
- 1 x Extractor Hose
- 1 x Extractor End Piece
- 1 x Turntable

#### After Sales Support

To fit the extraction end piece, pinch at least three loops together and stretch the next few loops taught.

Slide the hose over the end of the extractor end piece.

Once the hose is securely fitted into place you will need to open the the spray area. To do this lower the bottom panel into position first.