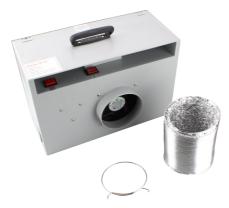

#### **Contents**

- 1 x Spray Booth
- 1 x Filter
- 1 x Extractor Hose
- 1 x Extractor End Piece
- 1 x Turntable

### **Setting Up You Spray Booth**

First you will need to attach the extractor hose.

Place the spring clip over the end of the extractor hose.

Then place the hose over the extractor port on the back of the spray booth and release the spring clip to hold the hose in place.