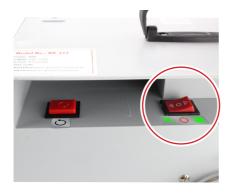

Pull the plug to extend the mains cable (up to 1.3m) and connect it to the mains outlet point.

You have two option when using the spray booth, 'fan only' and 'fan and light'. The 3 way switch is located on the back on the spray booth.

Fan & Light

Off

Fan only

Press the switch for the required function.