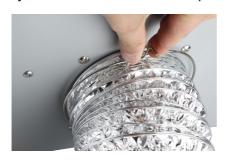

### **Setting Up You Spray Booth**

First you will need to attach the extractor hose.

Place the spring clip over the end of the extractor hose.

Then place the hose over the extractor port on the back of the spray booth and release the spring clip to hold the hose in place.

#### After Sales Support

To fit the extraction end piece, pinch at least three loops together and stretch the next few loops taught.

Slide the hose over the end of the extractor end piece.

Once the hose is securely fitted into place you will need to open the the spray area. To do this lower the bottom panel into position first.