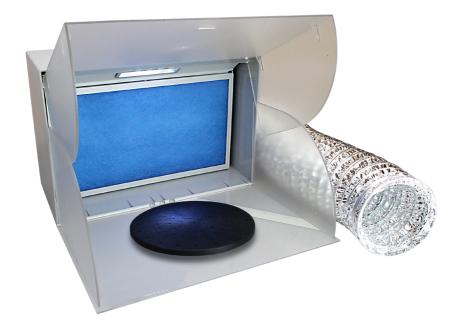

### Spray Booth

**MODEL NUMBER: BD-512** 

**USER GUIDE** 

#### **Contents**

- 1 x Spray Booth
- 1 x Filter
- 1 x Extractor Hose
- 1 x Extractor End Piece
- 1 x Turntable