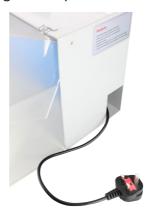

Pull the plug to extend the mains cable (up to 1.3m) and connect it to the mains outlet point.

You have two option when using the spray booth, 'fan only' and 'fan and light'. The 3 way switch is located on the back on the spray booth.

# Storing the Booth

After you have finished with the unit press the switch located on the back to the 'Off' position. Disconnect the mains lead from the mains outlet. Press the cable retraction button located on the back of the unit.