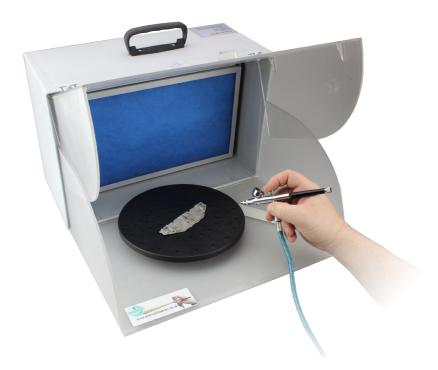

### Spray Booth

**MODEL NUMBER: BD-512** 

**USER GUIDE** 

#### **Contents**

- 1 x Spray Booth
- 1 x Filter
- 1 x Extractor Hose
- 1 x Extractor End Piece
- 1 x Turntable

#### **Features**

- Portable fold away design
- Independent fan and lighting control
- Retractable mains lead
- Easy change filter
- 2.5m Retractable ventilation hose
- Turntable
- Carry handle
- LRF Support (Little Rubber Feet)